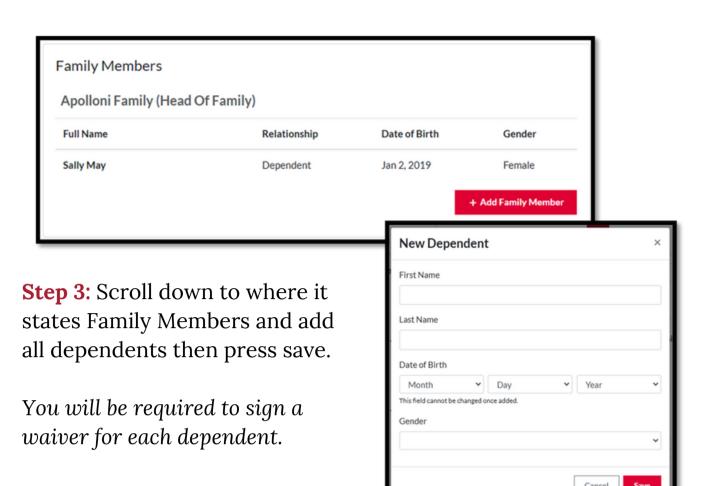

If you are making your account for the first time you will be required to sign a waiver for yourself.

**Step 4:** Visit the <u>Registration Link</u> and confirm you are still logged into your account. If you are not signed in, just re-sign in through that same page.