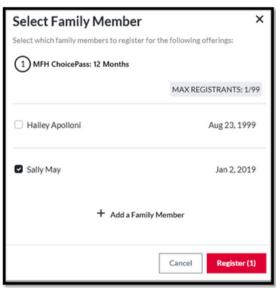

**Step 5:** You will then have the option to select either <u>Full Comp</u> or <u>Day Comp</u>.

After your selection you will be able to register each dependent within your account.

**Step 6:** Pay to confirm your selection.