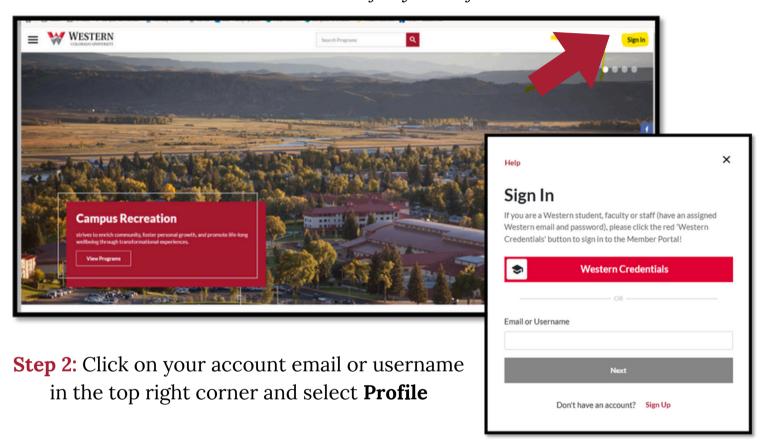

## **ASCL Registration**

**Step 1:** Visit <u>campusrec.western.edu</u> and select sign in in the top right corner. If you do not have an account you will have the option of creating one after selecting sign in. If you are Western faculty/staff please sign in with your Western credentials.