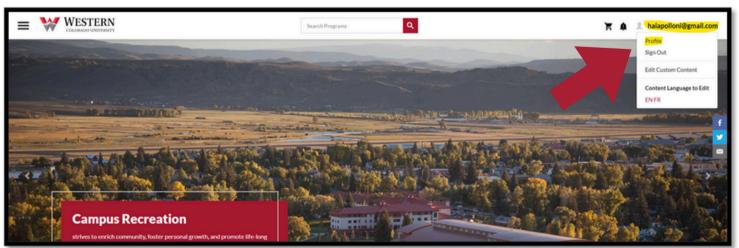

## **ASCL Registration**

**Step 1:** Visit <u>campusrec.western.edu</u> and select sign in in the top right corner. If you do not have an account you will have the option of creating one after selecting sign in. If you are Western faculty/staff please sign in with your Western credentials.